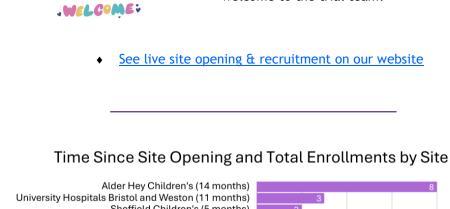

## Nottingham opened on 17th April welcome to the trial team!

See live site opening & recruitment on our website

Site 19: Nottingham University Hospitals NHS

Sheffield Children's (5 months) The Newcastle-upon-Tyne Hospitals (8 months) Cambridge University Hospitals (4 months) Norfolk and Norwich University Hospitals (8 months)

Manchester University (6 months) Oxford University Hospitals (12 months) Bradford Teaching Hospitals (7 months)

Lancashire Teaching Hospitals (11 months) University Hospitals of North Midlands (7 months) Great Ormond Street Hospital for Children (5 months) University College London Hospitals (14 months) The Royal Wolverhampton (7 months) University Hospitals Sussex (12 months) Gloucestershire Hospitals (2 months) Nottingham University Hospitals (0 months) 10 Recruitment - 27 total Recruitment Graph-Expected vs Actual